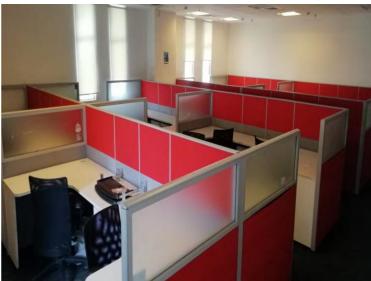

#### **GROUND FLOOR, OFFICE NO. 8, 9 & 10, SUPER AREA:5812 Sq.ft.**

68 Work Station,3 Manager Cabin,1 Conference Room(10 Seater), 1 Meeting Room (6 Seater), Server Room, Store Room, Pantry, 1 Reception

SECOND FLOOR, OFFICE NO. 4A,4B & 5, SUPER AREA:3695 sq.ft.

51 Work Station,1 Manager Cabin,1 Conference Room(8 Seater), 1 Conference Room (6 Seater), Server Room, Dry Pantry

THIRD FLOOR, OFFICE NO.10, SUPER AREA:2190 Sq.ft.