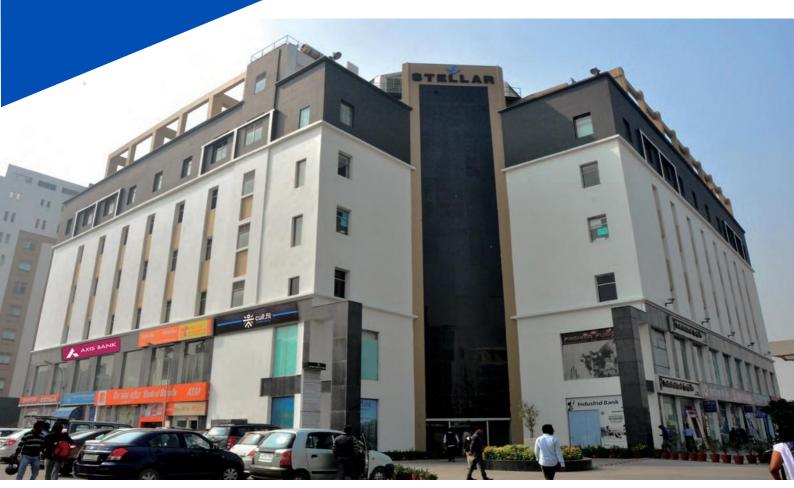

**VACANCY POSITION MARCH 2020** 

STELLAR IT PARK, C-25, SECTOR 62, NOIDA

# ABOUT STELL\*\*R

- 5.2 Acres Plot
- Built up Area 6.30 Lac sq.ft in two Towers
- Centrally Air Conditioned
- 100 % Power Backup
- 24x7 Survelliance

- Double basement for parking
- Business Center Conference
- Facilities