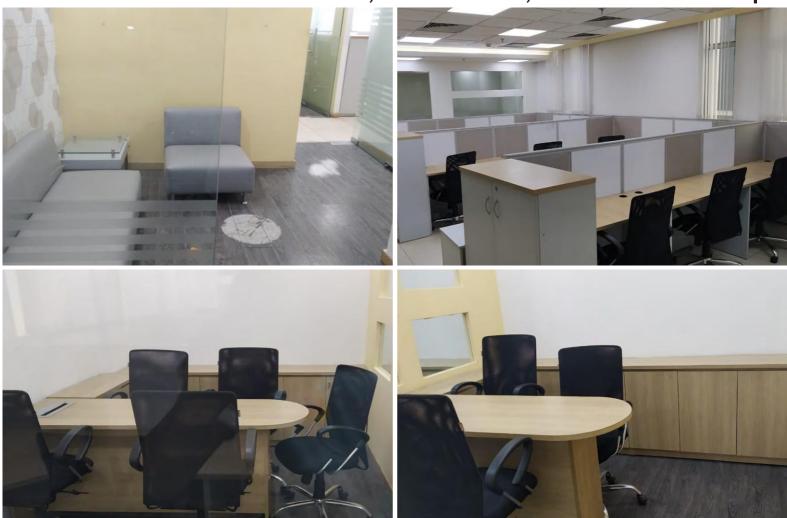

SECOND FLOOR, OFFICE NO. 4A,4B & 5, SUPER AREA:3695 sq.ft.

51 Work Station,1 Manager Cabin,1 Conference Room(8 Seater), 1 Conference Room (6 Seater), Server Room, Dry Pantry

THIRD FLOOR, OFFICE NO.10, SUPER AREA:2190 Sq.ft.

15 Workstation, 03Manager cabin, 1 Dry pantry, 02 Meeting room, 1 Conference room(8 Seater), 01 Server Room, 01 Reception

FOURTH FLOOR, OFFICE NO. 1, SUPER AREA: 2618 sq.ft.

Work Station 18, 1 Conference Room (10 Seater), 1 Server Room, Dry Pantry, Reception, 1 Meeting Room (4 Seater), 1 Store Room