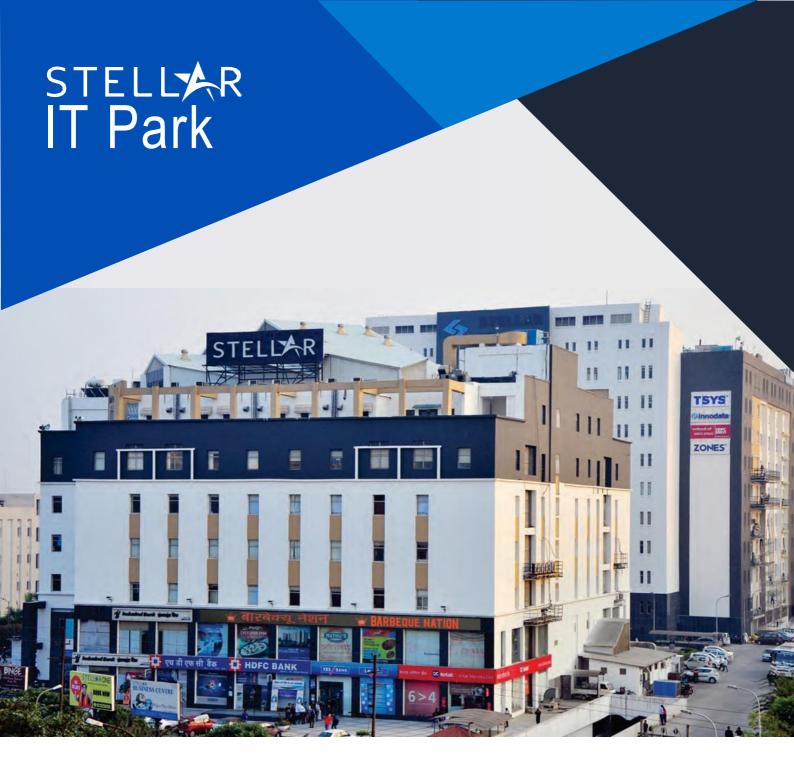

**VACANCY POSITION MARCH 2020** 

STELLAR IT PARK, C-25, SECTOR 62, NOIDA

# ABOUT STELL\*\*R

- 5.2 Acres Plot
- Built up Area 6.30 Lac sq.ft in two Towers
- Centrally Air Conditioned
- 100 % Power Backup
- 24x7 Survelliance

- Double basement for parking
- Business Center Conference
- Facilities