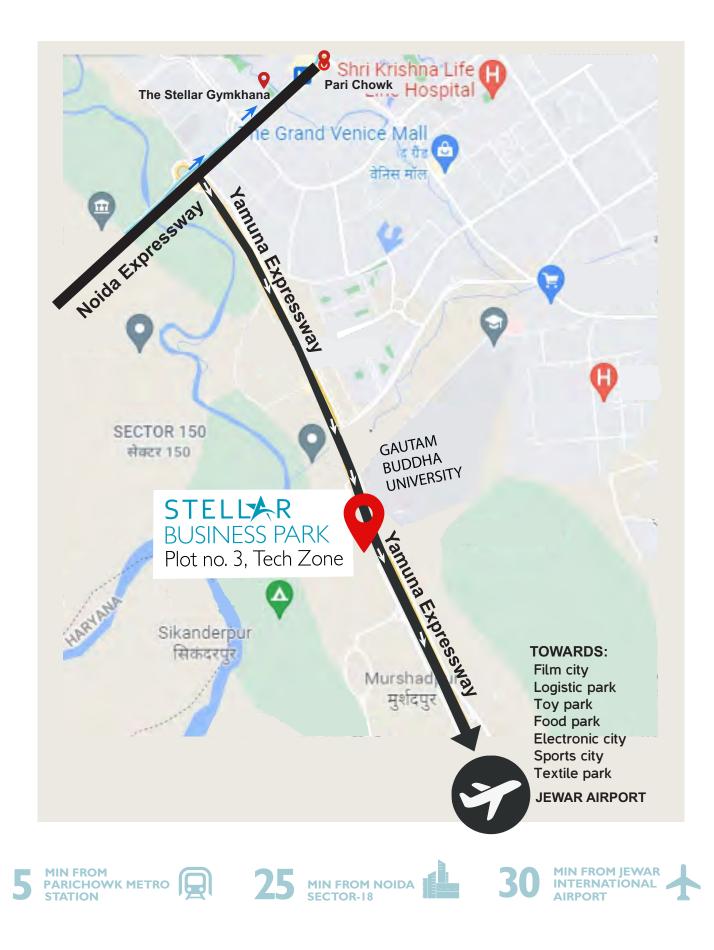

ock in periods.

### FIT OUT AND TURNKEY SOLUTION CAPABILITY

We have capabilities to transform a bare shell into a ready-to-move-in office in less than 75 days. An office that reflects our client's ideas, brand identity, current and future needs. We can manage and deliver projects from start to finish, including the initial briefing and design, building services engineering, sourcing and procurement of all materials, full construction, IT and Communication.

### PROFESSIONAL FACILITY MANAGEMENT

The facilities are maintained with high quality standards. The Stellar Group has developed a strong reputation for Grade A buildings for the IT/ITES Industry.Our maintenance and back up services have won appreciation from those working out of our premises, The Stellar IT Park at Sec-62, Noida.





The Stellar Group, headquartered in Noida has Business Interests in Real Estate & Construction, Hospitality, Information Technology and Edutainment. The Group has developed and constructed over 9 million sq. ft. area till date, with over 3 million sq.ft. of projects in hand. The Group is known for delivery on time, for its Quality & Transparency.

#### **OUR COMPLETED/ONGOING COMMERCIAL PROJECTS**



Stellar IT Park is located in the heart of Sector 62, Noida which is a prime location and an integrated sector. With over 6.3L sq. ft. of IT/ITES space and over 50,000 sq. ft. of retail space, Stellar IT Park offers a vibrant campus atmosphere unlike any other in Noida.

Stellar IT Park, Sector - 62, Noida



Located on the Noida-Greater Noida expressway, Stellar 135 is very well located, wi