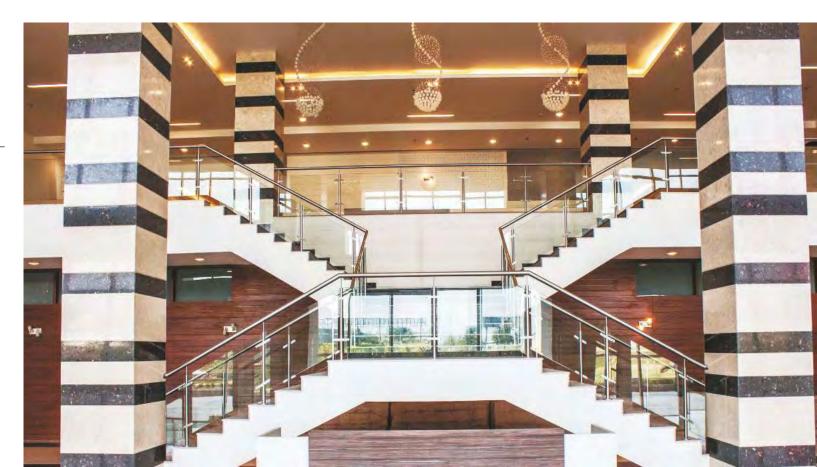

# STELLAR BUSINESS PARK

Plot 3, Techzone, Greater Noida

# **BUILDING FEATURES**

Land Area: 10.87 Acres