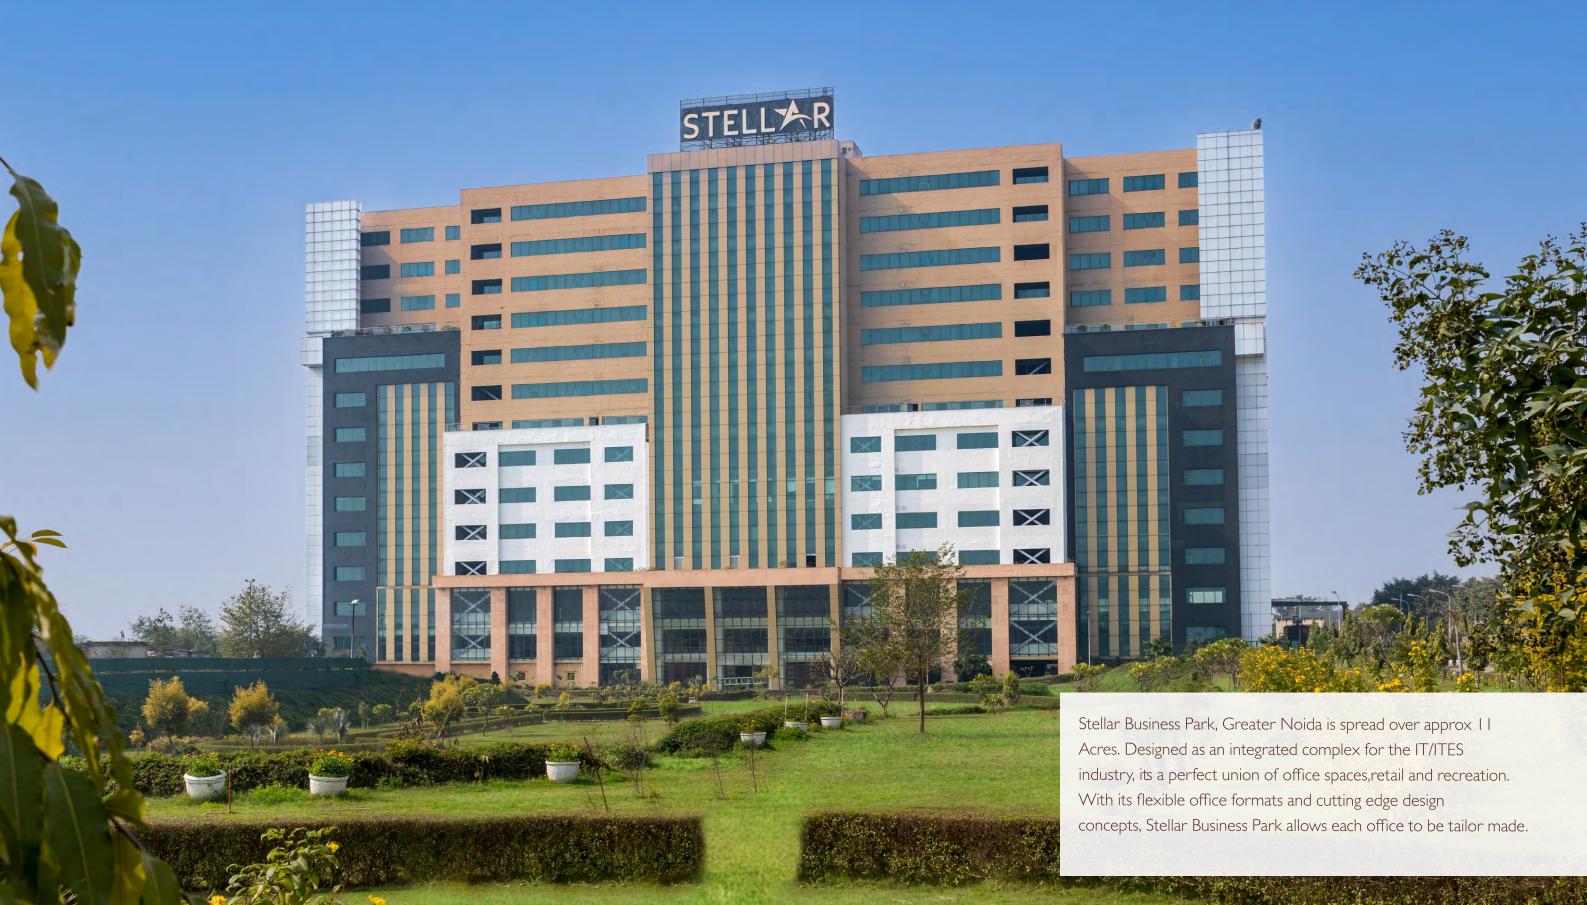

# STELLAR BUSINESS PARK

Plot 3, Techzone, Greater Noida

# **BUILDING FEATURES**

Land Area: 10.87 Acres

### **INTEGRATED SPACES**

Stellar Business Park will be an integrated development, taking care of all daily conveniences.

### **PROPOSED FACILITIES**

Gym| Bank | ATM | Conference Hall | Restaurant | Café | Business Lounge | Book Store | Business Centre | Food Court | Swimming Pool | Retail Areas | Tennis Court

> Together with shared business support facilities Stellar Business Park is an ideal location for both established firms as well as new ventures