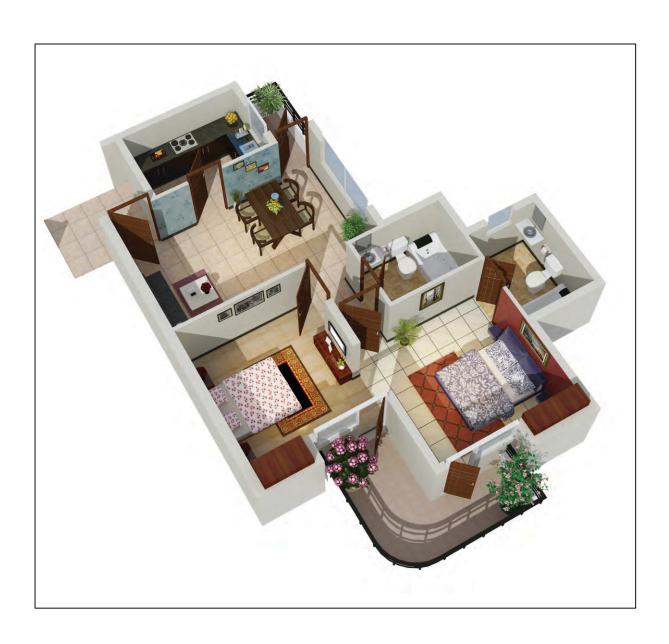

## **UNIT PLAN/INNERVIEW**

2BHK Type - II

Super Area: 1164 sft. | Covd. Area: 885 sft.