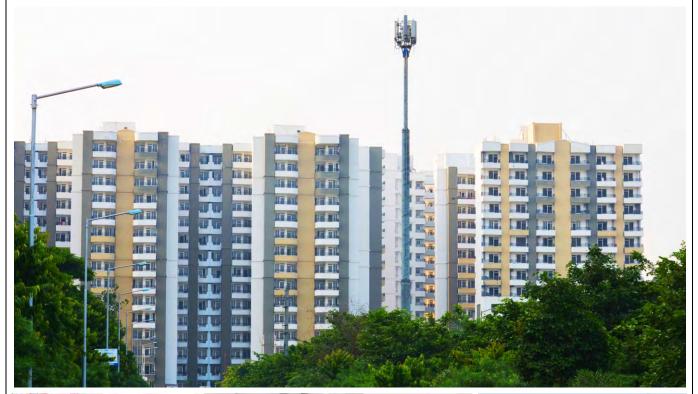

Actual Photgraph

#### **Project Highlights:**

The site is adjacent to Plumeria Garden Estate and across the road are Unitech Horizon, Cascade, Habitat, and Verve. The Complex is uniquely positioned as a 3 side open plot, overlooking a 60M Authority green belt and along a 130 meter road.

**Floors:** Ground + 14 Floors

**Possession:** Ready to move