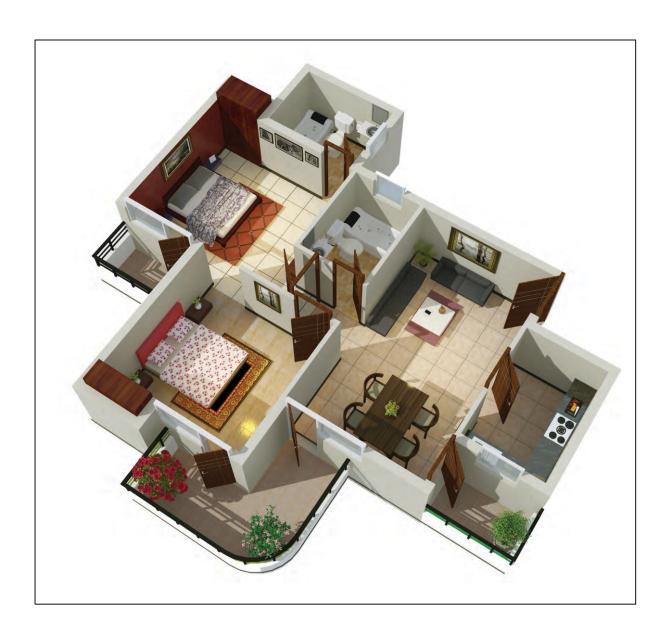

# **UNIT PLAN/INNERVIEW**

2BHK Type - I

Super Area: 1110 sft. | Covd. Area: 844 sft.