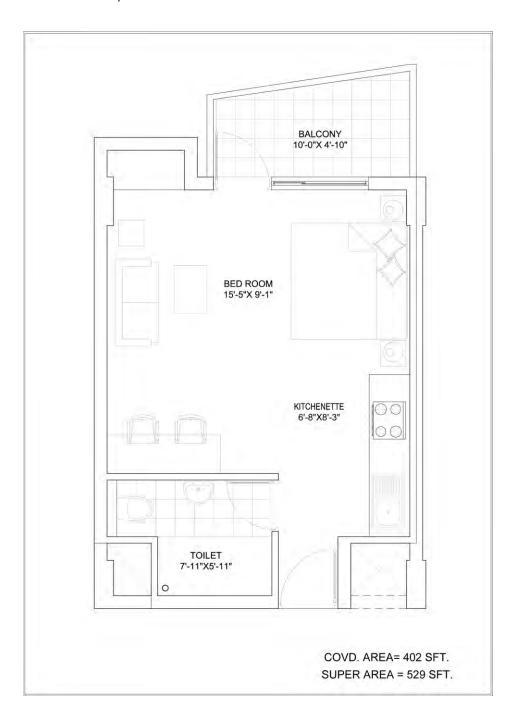

----|
| Unit Type        | Super     | Covered   |
|                  | In Sq. ft | In Sq. ft |
| 2BHK Type - I    | 1110      | 844       |
| 2BHK Type - II   | 1164      | 885       |
| Studio Apartment | 529       | 402       |

**Floors:** Ground + 14 Floors

**Possession:** Ready to move





#### **SITE PLAN**







### **UNIT PLAN**

2BHK Type - I

Super Area: 1110 sft. | Covd. Area: 844 sft.







# **UNIT PLAN/INNERVIEW**

2BHK Type - I

Super Area: 1110 sft. | Covd. Area: 844 sft.







## **UNIT PLAN**

2BHK Type - II

Super Area: 1164 sft. | Covd. Area: 885 sft.







## **UNIT PLAN/INNERVIEW**

2BHK Type - II

Super Area: 1164 sft. | Covd. Area: 885 sft.







## **FLOOR PLAN**







## **UNIT PLAN**

## **Studio Apartment**

Super Area: 529 sft. | Covd. Area: 402 sft.







#### **SPECIFICATIONS**

**FLOORING** 

Living/ Dining& BedroomsVitrified TilesToiletsCeramic TilesKitchenCeramic Tiles

WALL AND CEILINGS

Internal Wall/Ceiling Finishes OBD

External Finishes Texture Paint

Toilets Ceramic/Glazed Tiles upto 7ft Height

Kitchen Ceramic tiles 2ft above the kitchen counter

DOORS AND WINDOWS

Door Frames Seasoned Hard Wood

Door Shutters Teak Finish Flush Door/Moulded Panel Door

Windows Aluminum Windows

COUNTER

KitchenGranite StoneToiletGranite Stone

FITTINGS AND FIXTURES

Toilet White Sanitary Fixtures with CP Fittings

Kitchen Stainless Steel Kitchen Sink

#### **ELECTRICAL FITTINGS**

Electrical wiring with copper conductors, Conduits, switches and sockets of reputed make.

All floor plans, Layout plans and specifications are indicative and are