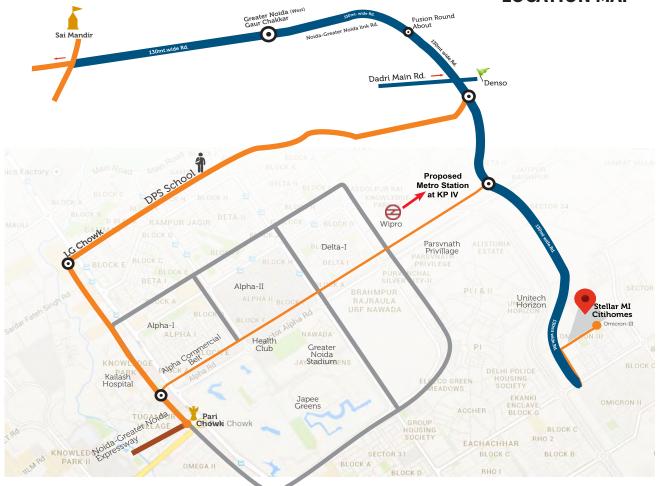

#### **Project Highlights:**

The site is adjacent to Plumeria Garden Estate and across the road are Unitech Horizon, Cascade, Habitat, and Verve. The Complex is uniquely positioned as a 3 side open plot, overlooking a 60M Authority green belt and along a 130 meter road.