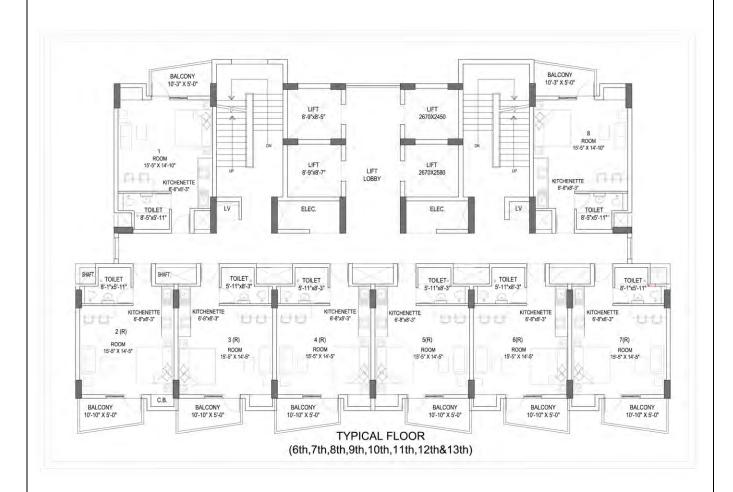

# Areas:

|                  | Area      |           |
|------------------|-----------|-----------|
| Unit Type        | Super     | Covered   |
|                  | In Sq. ft | In Sq. ft |
| 2BHK Type - I    | 1110      | 844       |
| 2BHK Type - II   | 1164      | 885       |
| Studio Apartment | 529       | 402       |

**Floors:** Ground + 14 Floors

**Possession:** Ready to move





#### **SITE PLAN**







### **UNIT PLAN**

2BHK Type - I

Super Area: 1110 sft. | Covd. Area: 844 sft.







# **UNIT PLAN/INNERVIEW**

2BHK Type - I

Super Area: 1110 sft. | Covd. Area: 844 sft.







## **UNIT PLAN**

2BHK Type - II

Super Area: 1164 sft. | Covd. Area: 885 sft.







## **UNIT PLAN/INNERVIEW**

2BHK Type - II

Super Area: 1164 sft. | Covd. Area: 885 sft.







## **FLOOR PLAN**







## **UNIT PLAN**

## **Studio Apartment**

Super Area: 529 sft. | Covd. Area: 402 sft.







#### **SPECIFICATIONS**

**FLOORING** 

Living/ Dining& BedroomsVitrified TilesToiletsCeramic TilesKitchenCeramic Tiles

WALL AND CEILINGS

Internal Wall/Ceiling Finishes OBD

External Finishes Texture Paint

Toilets Ceramic/Glazed Tiles upto 7ft Height

Kitchen Ceramic tiles 2ft above the kitchen counter

DOORS AND WINDOWS

Door Frames Seasoned Hard Wood

Door Shutters Teak Finish Flush Door/Moulded Panel Door

Windows Aluminum Windows

COUNTER

KitchenGranite StoneToiletGranite Stone

FITTINGS AND FIXTURES

Toilet White Sanitary Fixtures with CP Fittings

Kitchen Stainless Steel Kitchen Sink

#### **ELECTRICAL FITTINGS**

Electrical wiring with copper conductors, Conduits, switches and soc