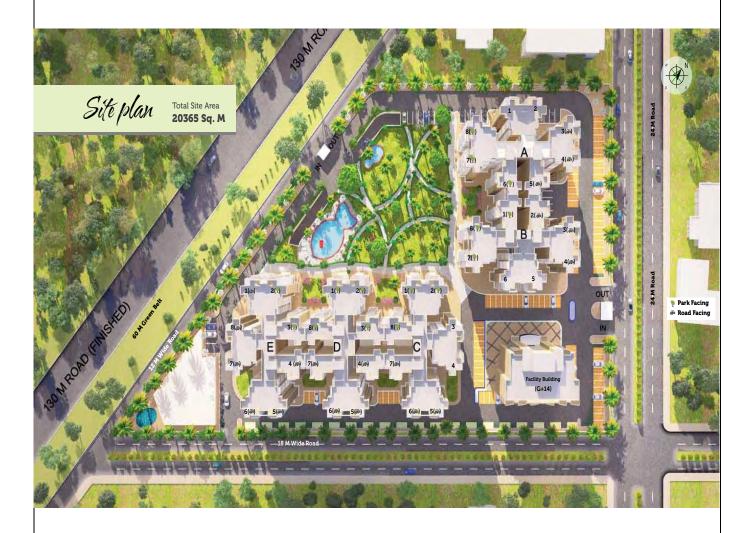

Basement/Surface dedicated Parking Slots                           |  |  |
| High Speed Elevators                                               |  |  |
| Piped Gas Connection                                               |  |  |
| 100% Power Back up                                                 |  |  |
| Gated Community with 3-Tier Security Systems                       |  |  |

#### Areas:

|                  | Area      |           |
|------------------|-----------|-----------|
| Unit Type        | Super     | Covered   |
|                  | In Sq. ft | In Sq. ft |
| 2BHK Type - I    | 1110      | 844       |
| 2BHK Type - II   | 1164      | 885       |
| Studio Apartment | 529       | 402       |

**Floors:** Ground + 14 Floors

**Possession:** Ready to move





#### **SITE PLAN**







### **UNIT PLAN**

2BHK Type - I

Super Area: 1110 sft. | Covd. Area: 844 sft.







# **UNIT PLAN/INNERVIEW**

2BHK Type - I

Super Area: 1110 sft. | Covd. Area: 844 sft.







## **UNIT PLAN**

2BHK Type - II

Super Area: 1164 sft. | Covd. Area: 885 sft.







## **UNIT PLAN/INNERVIEW**

2BHK Type - II

Super Area: 1164 sft. | Covd. Area: 885 sft.







## **FLOOR PLAN**







## **UNIT PLAN**

## **Studio Apartment**

Super Area: 529 sft. | Covd. Area: 402 sft.







#### **SPECIFICATIONS**

**FLOORING** 

Living/ Dining& BedroomsVitrified TilesToiletsCeramic TilesKitchenCeramic Tiles

WALL AND CEILINGS

Internal Wall/Ceiling Finishes OBD

External Finishes Texture Paint

Toilets Ceramic/Glazed Tiles upto 7ft Height

Kitchen Ceramic tiles 2ft above the kitchen counter

DOORS