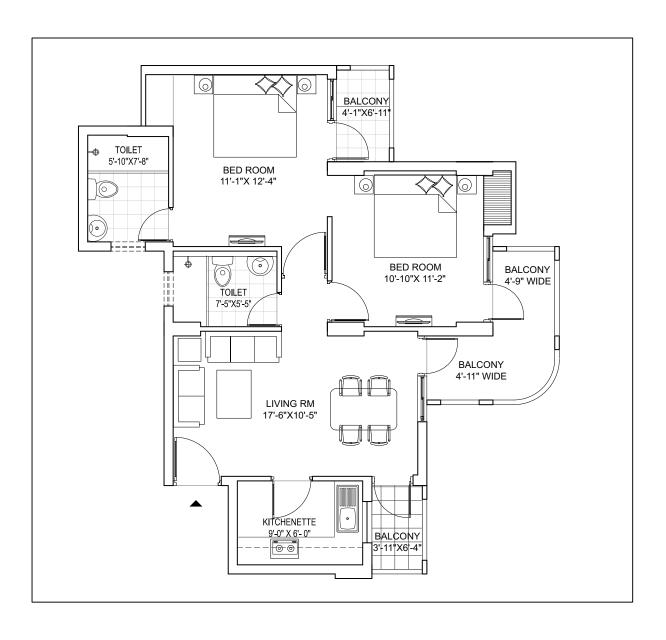

### **UNIT PLAN**

2BHK Type - I

Super Area: 1110 sft. | Covd. Area: 844 sft.

# **UNIT PLAN/INNERVIEW**

2BHK Type - I

Super Area: 1110 sft. | Covd. Area: 844 sft.