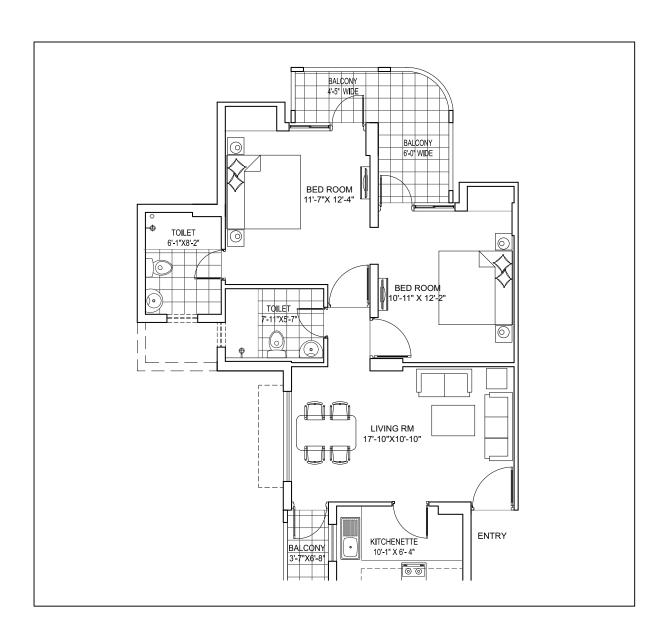

## **UNIT PLAN**

2BHK Type - II

Super Area: 1164 sft. | Covd. Area: 885 sft.

## **UNIT PLAN/INNERVIEW**

2BHK Type - II

Super Area: 1164 sft. | Covd. Area: 885 sft.